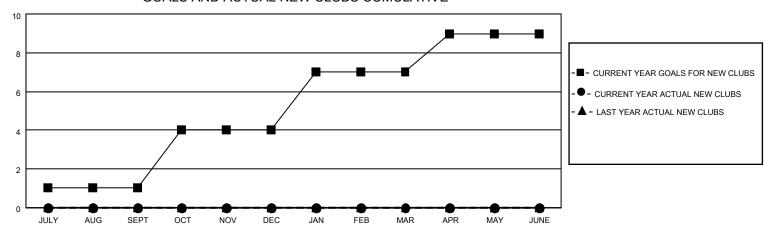

## GOALS AND ACTUAL NEW CLUBS CUMULATIVE

## MONTHLY MEMBERSHIP PROGRESS REPORT

LOCATION ZAMBIA District 413 Results as of: 8/31/2020

| Clubs         |               |             |               | Members               |                        |                         |                                                    |  |
|---------------|---------------|-------------|---------------|-----------------------|------------------------|-------------------------|----------------------------------------------------|--|
|               | RESULTS FOR   | R 2020-2021 |               | RESULTS FOR 2020-2021 |                        |                         |                                                    |  |
| QUARTER       | NEW CLUB GOAL | NEW CLUBS   | DROPPED CLUBS | QUARTER MEME          | BER GROWTH NET<br>GOAL | MEMBER GROWTH<br>ACTUAL | DROPPED<br>MEMBERS ACTUAL<br>(including transfers) |  |
| JULY/AUG/SEPT | 1             | 0           | 0             | JULY/AUG/SEPT         | 90                     | 20                      | 11                                                 |  |
| OCT/NOV/DEC   | 3             | 0           | 0             | OCT/NOV/DEC           | 120                    | 0                       | 0                                                  |  |
| JAN/FEB/MAR   | 3             | 0           | 0             | JAN/FEB/MAR           | 100                    | 0                       | 0                                                  |  |
| APR/MAY/JUNE  | 2             | 0           | 0             | APR/MAY/JUNE          | 80                     | 0                       | 0                                                  |  |