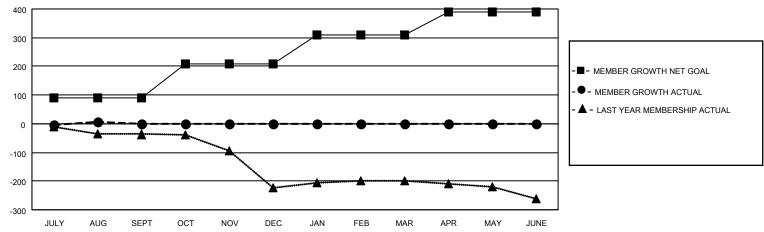

## GOALS AND ACTUAL MEMBERS CUMULATIVE

| DROPPED CLUBS: 0         |    | 5 CLUBS OF 54 ADDED 1 OR MORE<br>NEW MEMBERS | GENDER DISTRIBUTION  MALE 773 (60.77%) |              |    |
|--------------------------|----|----------------------------------------------|----------------------------------------|--------------|----|
| DROPPED MEMBERS          |    |                                              | FEMALE                                 | 499 (39.23%) |    |
| DECEASED                 | 4  | CLICK HERE FOR CUMULATIVE                    | TOTAL FAMILY UNIT MEMBERS              |              | 63 |
| CLUB CANCELLED 0 OTHER 7 |    | MEMBERSHIP DATA                              | FAMILY MEMBERS PAYING HALF DUES        |              | 32 |
| TOTAL                    | 11 |                                              | DOLS                                   |              |    |

## MONTHLY MEMBERSHIP PROGRESS REPORT

LOCATION ZAMBIA District 413 Results as of: 8/31/2020

| Clubs         |               |             |               | Members               |                        |                         |                                                    |  |
|---------------|---------------|-------------|---------------|-----------------------|------------------------|-------------------------|----------------------------------------------------|--|
|               | RESULTS FOR   | R 2020-2021 |               | RESULTS FOR 2020-2021 |                        |                         |                                                    |  |
| QUARTER       | NEW CLUB GOAL | NEW CLUBS   | DROPPED CLUBS | QUARTER MEME          | BER GROWTH NET<br>GOAL | MEMBER GROWTH<br>ACTUAL | DROPPED<br>MEMBERS ACTUAL<br>(including transfers) |  |
| JULY/AUG/SEPT | 1             | 0           | 0             | JULY/AUG/SEPT         | 90                     | 20                      | 11                                                 |  |
| OCT/NOV/DEC   | 3             | 0           | 0             | OCT/NOV/DEC           | 120                    | 0                       | 0                                                  |  |
| JAN/FEB/MAR   | 3             | 0           | 0             | JAN/FEB/MAR           | 100                    | 0                       | 0                                                  |  |
| APR/MAY/JUNE  | 2             | 0           | 0             | APR/MAY/JUNE          | 80                     | 0                       | 0                                                  |  |